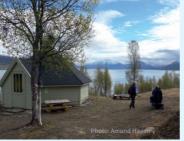

### **Trail description**

Exit at Indre Malangseidet and drive to the parking at the end of the road. A signpost at the gate points onto the service road into the forest. Skogsbua is visible after a couple of kilometres and offers the opportunity for a break with a good view. The path continues down to the shore where you turn right. After a while some exciting old house foundations appear. From here you can adjust your gaze upwards over the steady steep slope to the top. At the peak, you can enjoy a view of many beautiful mountains. In the north-east are many peaks above one thousand meters. The road to Skogsbua is wheelchair accessible