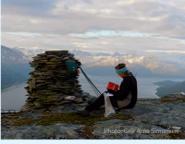

## Skredtind peak via Skogsbua – 9,4 km R/T

Want a peak trip with spectacular views? At Indre Malangseidet there is a beautiful marked trip to Skredtinden peak via Skogsbua. The trip has a lot to offer with nice streams and small waterfalls. The trail slopes down to the shore before a good long climb rises up to the peak. On the way up, each step is rewarded with ever better views. Upon reaching the top, 770 altitude meters have elapsed. From the top there is a beautiful view of Balsfjord and the surrounding mountains in all directions.

### **Trail description**

Exit at Indre Malangseidet and drive to the parking at the end of the road. A signpost at the gate points onto the service road into the forest. Skogsbua is visible after a couple of kilometres and offers the opportunity for a break with a good view. The path continues down to the shore where you turn right. After a while some exciting old house foundations appear. From here you can adjust your gaze upwards over the steady steep slope to the top. At the peak, you can enjoy a view of many beautiful mountains. In the north-east are many peaks above one thousand meters. The road to Skogsbua is wheelchair accessible