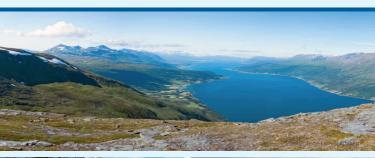

## Skredtind peak via Skogsbua – 9,4 km R/T

Want a peak trip with spectacular views? At Indre Malangseidet there is a beautiful marked trip to Skredtinden peak via Skogsbua. The trip has a lot to offer with nice streams and small waterfalls. The trail slopes down to the shore before a good long climb rises up to the peak. On the way up, each step is rewarded with ever better views. Upon reaching the top, 770 altitude meters have elapsed. From the top there is a beautiful view of Balsfjord and the surrounding mountains in all directions.

### **Trail description**

Exit at Indre Malangseidet and drive to the parking at the end of the road. A signpost at the gate points onto the service road into the forest. Skogsbua is visible after a couple of kilometres and offers the opportunity for a break with a good view. The path continues down to the shore where you turn right. After a while some exciting old house foundations appear. From here you can adjust your gaze upwards over the steady steep slope to the top. At the peak, you can enjoy a view of many beautiful mountains. In the north-east are many peaks above one thousand meters. The road to Skogsbua is wheelchair accessible