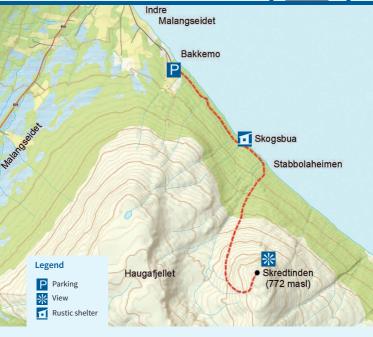

## Skredtind peak via Skogsbua – 9,4 km R/T

Want a peak trip with spectacular views? At Indre Malangseidet there is a beautiful marked trip to Skredtinden peak via Skogsbua. The trip has a lot to offer with nice streams and small waterfalls. The trail slopes down to the shore before a good long climb rises up to the peak. On the way up, each step is rewarded with ever better views. Upon reaching the top, 770 altitude meters have elapsed. From the top there is a beautiful view of Balsfjord and the surrounding mountains in all directions.

Exit at Indre Malangseidet and park at the end of the road

First 2.5 km on gravel service road,

the rest path

400

200

Trail grading colours show difficulty levels. Black icon on white background is ungraded.

### **Trail description**

Exit at Indre Malangseidet and drive to the parking at the end of the road. A signpost at the gate points onto the service road into the forest. Skogsbua is visible after a couple of kilometres and offers the opportunity for a break with a good view. The path continues down to the shore where you turn right. After a while some exciting old house foundations appear. From here you can adjust your gaze upwards over the steady steep slope to the top. At the peak, you can enjoy a view of many beautiful mountains. In the north-east are many peaks above one thousand meters. The road to Skogsbua is wheelchair accessible