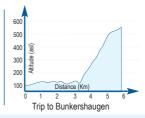

## Stordalen - 4,2 km; Tyskvei 2 - 5,7 km; Bunkershaugen (War ruins) - 6,6 km

In Stordalen in the heart of Signaldalen you can experience the same roads and paths built during World War II by the German occupation. There are traces of the war, including bunkers. Well visible is Bunkershaugen. Here are several German bunkers. If lucky, you will see the rhododendron plant Lapland rosebay with its purple flowers. Signaldalen community association has erected information signs that tell about activity in the area during the war. On the trip you get a fantastic view towards Sweden and Finland.