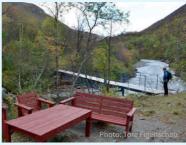

### **Trail description**

From the parking lot at the intersection of Parasdalen and Stordalen, all three trails start at the same service road and are well marked. Towards Stordalen the terrain is relatively flat. South of the river, Tyskvei 2 snakes through the terrain. Approaching Bunkershaugen, the community group has built a new bridge over Stordals river, called "Tyskbrua", in the same place that the Germans once built one. There are trim caches at Bunkershaugen and in Stordalen. After the bridge you start on a demanding ascent that levels out towards the end. The cache is located at the top of the road in the vicinity of four bunkers.