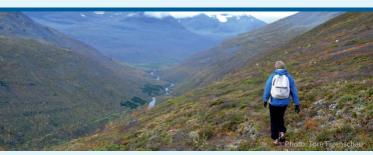

## Stordalen - 4,2 km; Tyskvei 2 - 5,7 km; Bunkershaugen (War ruins) - 6,6 km

In Stordalen in the heart of Signaldalen you can experience the same roads and paths built during World War II by the German occupation. There are traces of the war, including bunkers. Well visible is Bunkershaugen. Here are several German bunkers. If lucky, you will see the rhododendron plant Lapland rosebay with its purple flowers. Signaldalen community association has erected information signs that tell about activity in the area during the war. On the trip you get a fantastic view towards Sweden and Finland.

### **Trail description**

From the parking lot at the intersection of Parasdalen and Stordalen, all three trails start at the same service road and are well marked. Towards Stordalen the terrain is relatively flat. South of the river, Tyskvei 2 snakes through the terrain. Approaching Bunkershaugen, the community group has built a new bridge over Stordals river, called "Tyskbrua", in the same place that the Germans once built one. There are trim caches at Bunkershaugen and in Stordalen. After the bridge you start on a demanding ascent that levels out towards the end. The cache is located at the top of the road in the vicinity of four bunkers.