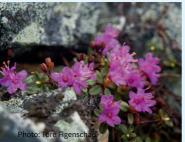

## Stordalen - 4,2 km; Tyskvei 2 - 5,7 km; Bunkershaugen (War ruins) - 6,6 km

In Stordalen in the heart of Signaldalen you can experience the same roads and paths built during World War II by the German occupation. There are traces of the war, including bunkers. Well visible is Bunkershaugen. Here are several German bunkers. If lucky, you will see the rhododendron plant Lapland rosebay with its purple flowers. Signaldalen community association has erected information signs that tell about activity in the area during the war. On the trip you get a fantastic view towards Sweden and Finland.