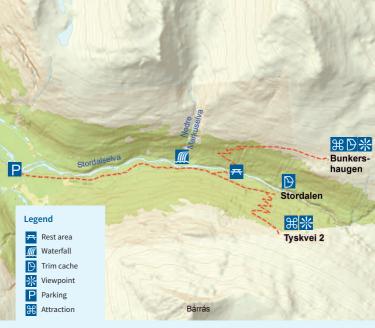

## Stordalen - 4,2 km; Tyskvei 2 - 5,7 km; Bunkershaugen (War ruins) - 6,6 km

In Stordalen in the heart of Signaldalen you can experience the same roads and paths built during World War II by the German occupation. There are traces of the war, including bunkers. Well visible is Bunkershaugen. Here are several German bunkers. If lucky, you will see the rhododendron plant Lapland rosebay with its purple flowers. Signaldalen community association has erected information signs that tell about activity in the area during the war. On the trip you get a fantastic view towards Sweden and Finland.

The parking lot at the intersection of Stordalsveien and Parasveien.

The trip goes by road and path.

Trail grading colours show difficulty levels. Black icon on white background is ungraded.

### **Trail description**

From the parking lot at the intersection of Parasdalen and Stordalen, all three trails start at the same service road and are well marked. Towards Stordalen the terrain is relatively flat. South of the river, Tyskvei 2 snakes through the terrain. Approaching Bunkershaugen, the community group has built a new bridge over Stordals river, called "Tyskbrua", in the same place that the Germans once built one. There are trim caches at Bunkershaugen and in Stordalen. After the bridge you start on a demanding ascent that levels out towards the end. The cache is located at the top of the road in the vicinity of four bunkers.